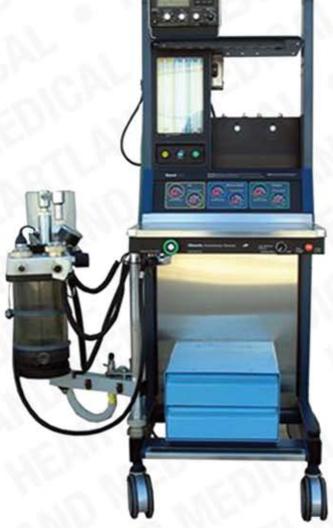

# Datex-Ohmeda Excel 210 Anesthesia System

### **Powerful Ventilation & Monitoring Capabilities**

The Datex-Ohmeda Excel 210 Anesthesia system is a great machine for facilities where a small footprint is appreciated. The Excel 210 is an all-pneumatic alternative for close quarters.

- The unit has O<sub>2</sub>, N<sub>2</sub>O and medical Air standard
- Also standard are hypoxic guard & a GMS absorber
- Comes with optional 7000 or 7800 ventilator

#### **About This Machine**

- Physical Features
- Compact
- Differentiated pipeline cylinder gauges

#### **Deration**

- Master On/Off switch; Activates electronics & pneumatics
- Link-25 hypoxic mixture guard system
- Pin-indexed, gas-specific dual O₂, Air and N₂O flow meters
- Selecatec vaporizer manifold for two Tech Series Vaporizers
- Guarded O<sub>2</sub> flush button
- Oxygen power outlet

#### Properties

- Fixed shelving with added monitoring space
- Optional drawer storage cabinets
- Single-action brake/footrest
- Large, easy-running casters
- · Full-height dovetail accessory mounting system

#### Available with Optional Anesthesia Ventilator

· Accommodates 3 gases & 2 vaporizers

info@heartlandmedical.com 1-502-671-1014 | 877-329-7775