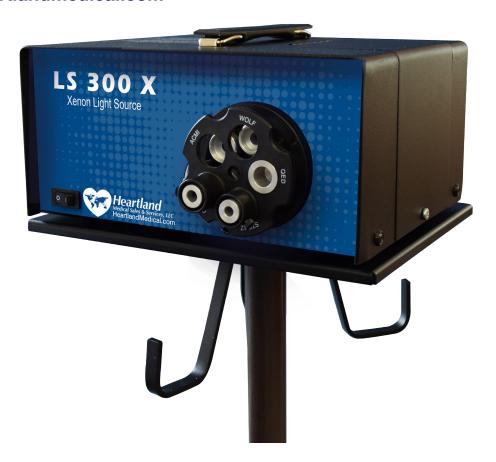

## **Heartland LS 300 X**Multi-Port, Xenon Light Source

## www.heartlandmedical.com

The Heartland LS 300 X is a brilliant, long-lasting and dependable light source with intensity available at the flip of a switch. With 1,000 hour lamp-life, specifically designed cooling fan and multi-port rotating turret, the LS 300 X brings the versatility and functionality you demand to the OR.