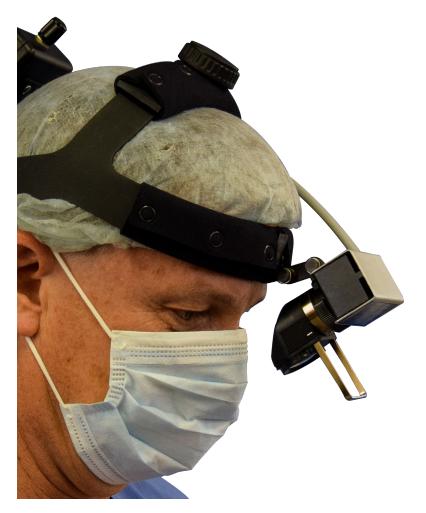

## www.heartlandmedical.com

The Heartland PS 8100 LED 10-Watt Portable LED headlight system was built for the operating room and delivers full functionality, versatility and intensity into the field. With the integrated brilliance of a 10-Watt, 6000° Kelvin LED and a lightweight headband, the PS 8100 LED is illuminating and comfortable.